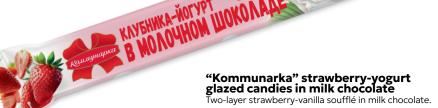

6 months

BEGËALIE TPEAN WOKONAAE

"Vesyolye treli" glazed candies in milk chocolate"

Delicate fluffy soufflé in milk chocolate.