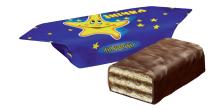

### "Minchanka" glazed candies

Waffle candies with a filling based on milk fondant in dark chocolate.

| P      |   | T      |        |
|--------|---|--------|--------|
|        |   | 3 kg   | 5      |
| 1000 g | 4 | 4,0 kg | months |

#### "Znichka" glazed candies

Waffle candies in creamy confectionery glaze.

| 4  | P    |   | T      |        |
|----|------|---|--------|--------|
|    |      |   | 2,5 kg | 12     |
| 10 | 00 g | 4 | 4,0 kg | months |