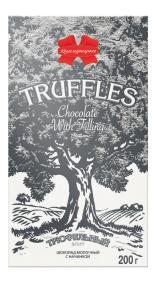

#### "Truffles" dark chocolate with filling

Dark chocolate with delicate truffle filling. Cocoa product content -47%.