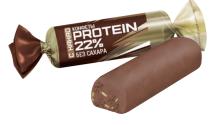

#### "PROTEIN 22%" candies with cocoa

Unglazed candies with a 22% protein content, sugarfree, with the addition of cocoa powder.

| P      |   | T      |        |
|--------|---|--------|--------|
|        |   | 3 kg   | 12     |
| 1000 g | 4 | 4,0 kg | months |