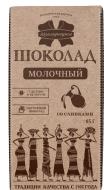

#### "Kommunarka" milk chocolate

Delicate milk chocolate with a subtle vanilla aroma. Cocoa product content - 31.4%.