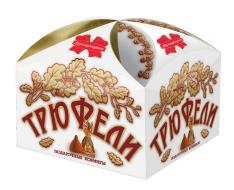

#### "Truffles" candies

Unique creamy candies made from cocoa butter and cocoa mass, sprinkled with cocoa powder and powdered sugar.

12 months