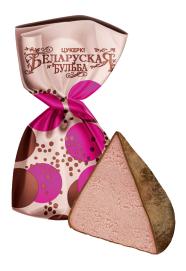

**"Belorusskaya Kartoshka" candies**Glazed candies with dark chocolate, made on the basis of cocoa butter and roasted almonds, sprinkled with cocoa powder and powdered sugar.