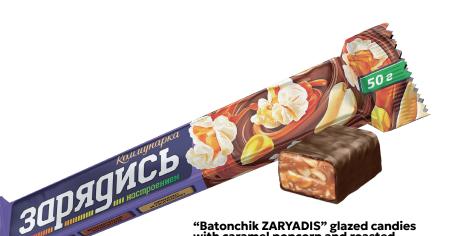

50 g

28

TO TO 1,4 kg

12 months

"Batonchik ZARYADIS" glazed candies with caramel popcorn and roasted peanuts in milk chocolate

28

**1** 1,4 kg

12 months