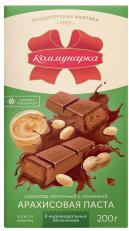

# "Kommunarka" milk chocolate with peanut butter filling

Milk chocolate with peanut butter filling. Cocoa product content — 32.7%.