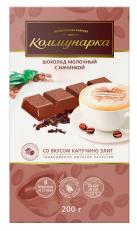

## "Kommunarka" milk chocolate with cappuccino elite flavor

Milk chocolate with creamy filling with cappuccino flavor. Cocoa product content -31.2%.