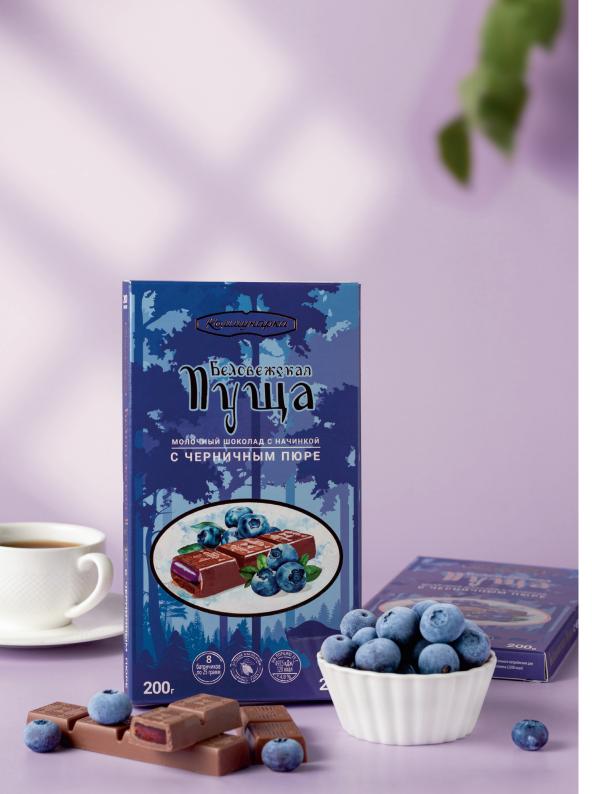

# "Belovezhskaya Pushcha" milk chocolate with blueberry puree Milk chocolate with natural blueberry puree filling. Cocoa product content — 31.2%.