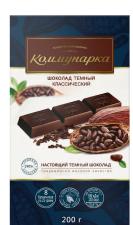

### "Kommunarka" classic dark chocolate

Dark chocolate with a distinct cocoa flavor. Cocoa product content - 47%.

200 g