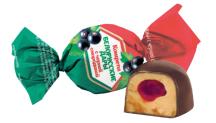

#### "Truffles" dark chocolate with filling

Dark chocolate with delicate truffle filling. Cocoa product content -47%.