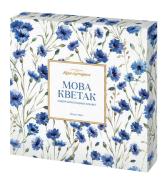

#### Gift set of chocolate candies "Mova kvetak"

- "Izumitelnye" hazelnut in chocolate cream,
- "Volshebnye" toffee buttercream,
- "Yarkie" cranberry buttercream,
- "Zamechatelnye" with salted caramel.