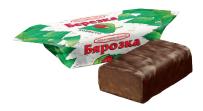

#### "Beryozka" glazed candies

Glazed candies made from cereals with the addition of wafer crumbs.

| P      |   | T      |        |
|--------|---|--------|--------|
|        |   | 3/6 kg | 12     |
| 1000 g | 4 | 4,0 kg | months |