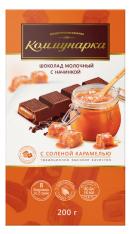

## "Kommunarka" milk chocolate with salted caramel filling

Milk chocolate with salted caramel filling. Cocoa product content -31.2%.