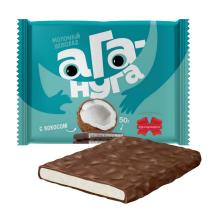

## "Aga-nuga" milk chocolate with coconut

Milk chocolate with a whipped body and natural coconut flakes.

months