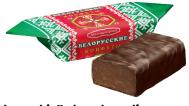

## **"Belorusskie" glazed candies**Glazed candies with dry milk and cocoa mass.

| P      |   | T      |        |
|--------|---|--------|--------|
|        |   | 3/6 kg | 12     |
| 1000 g | 4 | 4,0 kg | months |