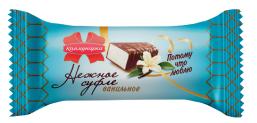

## "Nezhnoe souffle" glazed candies vanilla

Glazed soufflé with vanilla flavor.