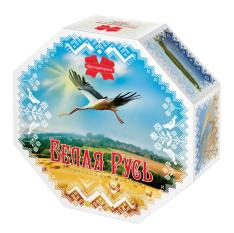

#### Gift set of candies "Belaya Rus"

- "Vostorg", "Minskij grilyazh",
- "Ot kutyur with wafer crumbs", "Malenkaya volshebnica",
- "Pavlinka".

9 months