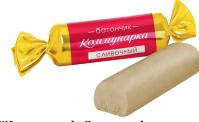

#### "Kommunarka" creamy bar

Unglazed candies based on dry cream with a hint of roasted peanuts.

| P      |   | <b>T</b> |        |
|--------|---|----------|--------|
|        |   | 3 kg     | 12     |
| 1000 g | 4 | 4,0 kg   | months |