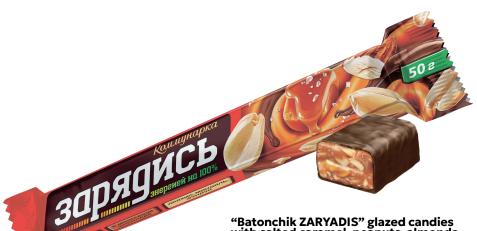

50 g

28

TO TO 1,4 kg

12 months

"Batonchik ZARYADIS" glazed candies with caramel popcorn and roasted peanuts in milk chocolate

28

**1** 1,4 kg

12 months