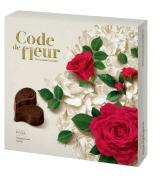

#### Gift set of chocolate candies "Code de fleur" Rose

- "Code de fleur" hazelnut in buttercream,
- "Code de fleur" blackcurrant-chocolate cream.
- "Code de fleur" blueberry,
- "Code de fleur" caramel-chocolate cream.