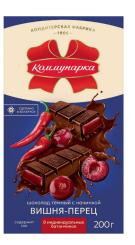

#### "Kommunarka" dark chocolate with cherry-pepper filling Dark chocolate with jelly filling, cherries and

pepper. Cocoa product content -50.5%.