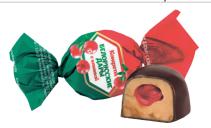

### "Truffles Elite" dark chocolate with

Dark chocolate with delicate truffle filling. Cocoa product content - 46.4%.