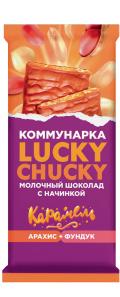

## "Lucky Chucky" milk chocolate with filling

Milk chocolate with caramel filling with the addition of peanuts and hazelnuts. Cocoa product content —