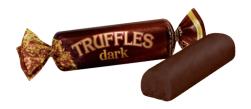

**"TRUFFLES dark" unglazed candies**Unglazed peanut-based candies with the addition of alcohol and cocoa.

| P      |   | <b>6</b> |        |
|--------|---|----------|--------|
|        |   | 3 kg     | 12     |
| 1000 g | 4 | 4,0 kg   | months |