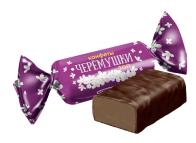

-------|--------|
|        |   | 4 kg   | 12     |
| 1000 g | 4 | 4,0 kg | months |



## "Grand Souffle" glazed candies with cappuccino flavor

Cappuccino flavored glazed souffle.

| P      |   | <b>T</b> |        |
|--------|---|----------|--------|
|        |   | 4 kg     | 6      |
| 1000 g | 4 | 4,0 kg   | months |



#### "Shokomelka" glazed candies Glazed candies with caramel filling.

| P      |   | Ō      | 000    |
|--------|---|--------|--------|
|        |   | 4 kg   | 12     |
| 1000 g | 4 | 4,0 kg | months |



### "Zolotaya lirika" glazed candies

Candies with a combined toffee body in milk chocolate.













## "Detskie istorii" glazed candies with condensed milk and prebiotic

Candies with a fondant core with condensed milk and prebiotic in milk chocolate.













#### "Cheremushki Top" glazed candies

Glazed fudge based on cocoa powder with a light punch aroma.

| P      |   | <b>6</b> |        |
|--------|---|----------|--------|
|        |   | 3 kg     | 11     |
| 1000 g | 4 | 4,0 kg   | months |



#### "Chernomorochka Top" glazed candies

Glazed fondant with added cocoa powder, grated roasted peanuts, brandy and rum flavor.

| P      |   | ē      |        |
|--------|---|--------|--------|
|        |   | 3 kg   | 11     |
| 1000 g | 4 | 4,0 kg | months |



## **"Romashka Top" glazed candies** Glazed fondant with brandy and rum flavor.

| P      |   | <b>6</b> |        |
|--------|---|----------|--------|
|        |   | 3 kg     | 11     |
| 1000 g | 4 | 4,0 kg   | months |



## "Citron Top" glazed candies Glazed sugar fondant with added ap