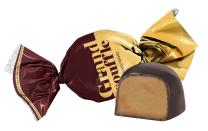

## "Grand Souffle" glazed candies with cappuccino flavor

Cappuccino flavored glazed souffle.

| P      |   | <b>T</b> |        |
|--------|---|----------|--------|
|        |   | 4 kg     | 6      |
| 1000 g | 4 | 4,0 kg   | months |