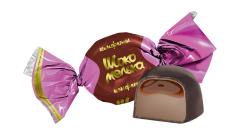

## "El Caramel" milk chocolate with "caramelized" milk

Milk chocolate with a unique recipe, consisting of "caramelized" milk and cream. Cocoa product content 32.8%.

18 months