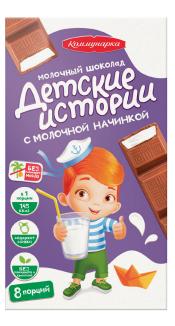

## "Detskie istorii" milk chocolate with milk filling 8 bars of milk chocolate with creamy milk filling.

Cocoa product content -32.7%.