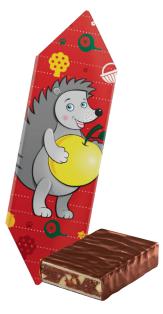

dy with truffle filling in milk chocolate.





**O** 

2,5/5 kg



## **"Trufelnye wafelnye" glazed candies** A wafer candy in a large shell with truffle filling.





2,5 kg

12 months

### "Minchanka" glazed candies

Waffle candies with a filling based on milk fondant in dark chocolate.

| P      |   | T      |        |
|--------|---|--------|--------|
|        |   | 3 kg   | 5      |
| 1000 g | 4 | 4,0 kg | months |



#### "Znichka" glazed candies

Waffle candies in creamy confectionery glaze.

| 4  | P    |   | T      |        |
|----|------|---|--------|--------|
|    |      |   | 2,5 kg | 12     |
| 10 | 00 g | 4 | 4,0 kg | months |



**"Kuznechik" glazed candies**Dark chocolate covered candies with natural apple and pumpkin puree and crushed roasted peanuts filling.















"Minskij grilyazh" glazed candies Candies in dark chocolate with an apple puree filling

and roasted peanuts.















**"Grilyazh in chocolate" glazed candies**Grillage based on crushed roasted hazelnuts in dark chocolate.

| P      |   | <b>6</b> |        |
|--------|---|----------|--------|
|        |   | 3 kg     | 5      |
| 1000 g | 4 | 4,0 kg   | months |



#### "Belorusskie dary" glazed candies with cranberries

Dome-shaped candies with cranberry jelly filling.

| P      |   | <b>T</b> |        |
|--------|---|----------|--------|
|        |   | 4 kg     | 12     |
| 1000 g | 4 | 4,0 kg   | months |



## "Belorusskie dary" glazed candies with blackcurrant

Dome-shaped candies with blackcurrant jelly filling.

| P      |   | T      |        |
|--------|---|--------|-------