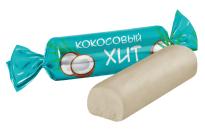

#### "Kokosovyj HIT" unglazed candies

Creamy bar with the addition of ground coconut flakes.

| P      |   | T      |        |
|--------|---|--------|--------|
|        |   | 3 kg   | 12     |
| 1000 g | 4 | 4,0 kg | months |