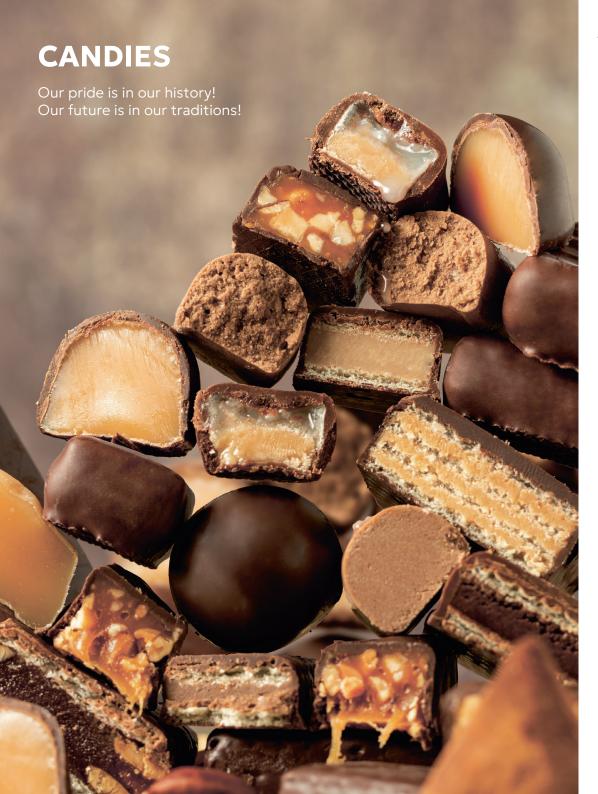

**"Kommunarka"** confectionery factory is one of the largest manufacturers of confectionery products in the Republic of Belarus, beloved by many generations. The factory has been constantly surprising all candy lovers with various delicacies: from traditional praline candies to popular treats with multi-layered fillings of jelly, nougat, soufflé, soft caramel and chocolate.

The factory specializes in the production of **chocolate, candies, toffee, cocoa products.** The enterprise is equipped with modern high-tech automated equipment for the production of confectionery products. The enterprise carries out a full cycle of cocoa-bean processing, which allows to achieve particularly careful quality control of the manufactured products.