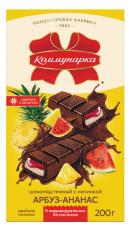

#### "Kommunarka" dark chocolate with watermelon-pineapple filling

Dark chocolate with combined filling watermelonpineapple. Cocoa product content - 50.5%.

3,4 kg