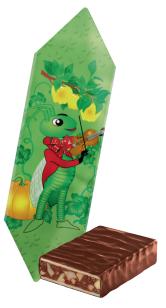

**"Kuznechik" glazed candies**Dark chocolate covered candies with natural apple and pumpkin puree and crushed roasted peanuts filling.

"Minskij grilyazh" glazed candies Candies in dark chocolate with an apple puree filling

and roasted peanuts.

**"Grilyazh in chocolate" glazed candies**Grillage based on crushed roasted hazelnuts in dark chocolate.

| P      |   | <b>6</b> |        |
|--------|---|----------|--------|
|        |   | 3 kg     | 5      |
| 1000 g | 4 | 4,0 kg   | months |