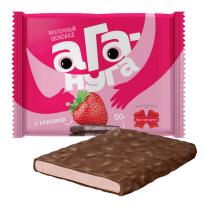

## "Aga-nuga" milk chocolate with strawberries

Milk chocolate with a whipped body and a delicate taste of strawberries.

12 months