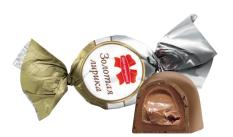

### "Zolotaya lirika" glazed candies

Candies with a combined toffee body in milk chocolate.