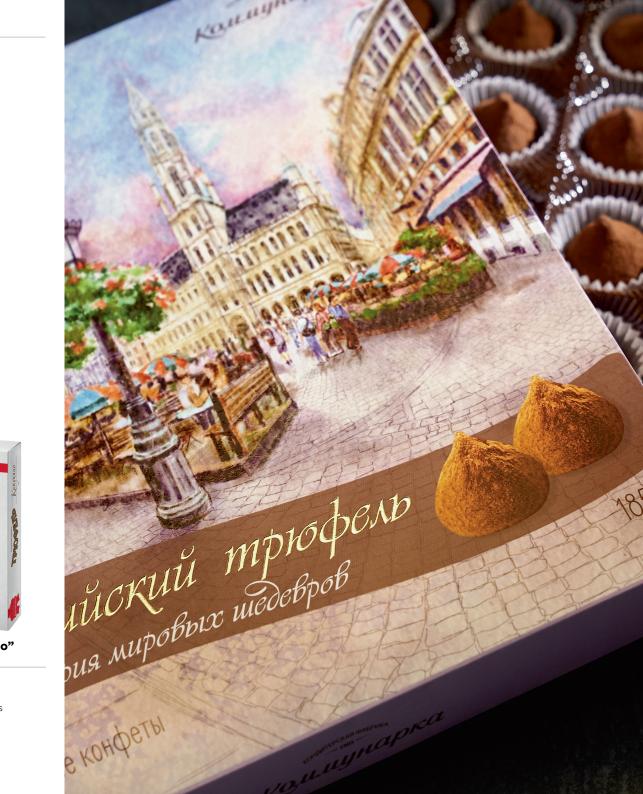

t in buttercream,
- "Code de fleur" blackcurrant-chocolate cream.
- "Code de fleur" blueberry,
- "Code de fleur" caramel-chocolate cream.













#### Gift set of chocolate candies "Mova kvetak"

- "Izumitelnye" hazelnut in chocolate cream,
- "Volshebnye" toffee buttercream,
- "Yarkie" cranberry buttercream,
- "Zamechatelnye" with salted caramel.















#### Gift candies "Potomu chto lyublyu"

Vanilla soufflé and strawberry jelly candies in milk chocolate.









1,3 kg



#### Gift set of candies "Ot Kommunarki s lyubovyu"

Glazed candies: - "Znichka",

- "Romashka Top",
- "Misteriya vkusa" cherry flavor.











10



#### Gift candies "Belgijskij tryufel"

- "Belgijskij tryufel".











#### **Gift candies "Truffles cappuccino"**

- "Truffles cappuccino".











Chocolate gift sets Gift sets of candies



#### **Gift candies "Truffles"**

- "Truffles".













#### Gift set of candies "Belaya Rus"

- "Vostorg", "Minskij grilyazh",
- "Ot kutyur with wafer crumbs", "Malenkaya volshebnica",
- "Pavlinka".











9 months



#### Gift set of candies "Paparats-kvetka"

- "Vostorg",
- "Minskij grilyazh",
- "Lyubimaya Alyonka",
- "Malenkaya volshebnica".













# Gift set of candies "Sladkij podarok lilovyj" - "Misteriya vkusa",

- "Shokomelka".













#### Gift set of chocolate "Zhadayu vam"

- "Kommunarka" milk chocolate (100 g),
- "Kommunarka" dark chocolate classic (100 g).









18 months



## **Gift set of chocolate "Belarus sineokaya"**- "Kommunarka" milk chocolate (80 g), - "Kommunarka" dark chocolate classic (120 g).