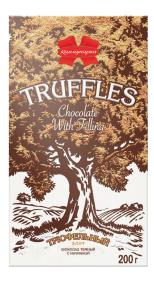

#### "Truffles" dark chocolate with filling

Dark chocolate with delicate truffle filling. Cocoa product content -47%.