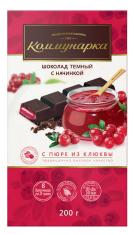

#### "Kommunarka" dark chocolate with cranberry puree

Dark chocolate with fruit and berry filling. Cocoa product content - 50.5%.