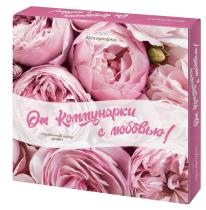

#### Gift set of candies "Ot Kommunarki s lyubovyu"

Glazed candies: - "Znichka",

- "Romashka Top",
- "Misteriya vkusa" cherry flavor.

10