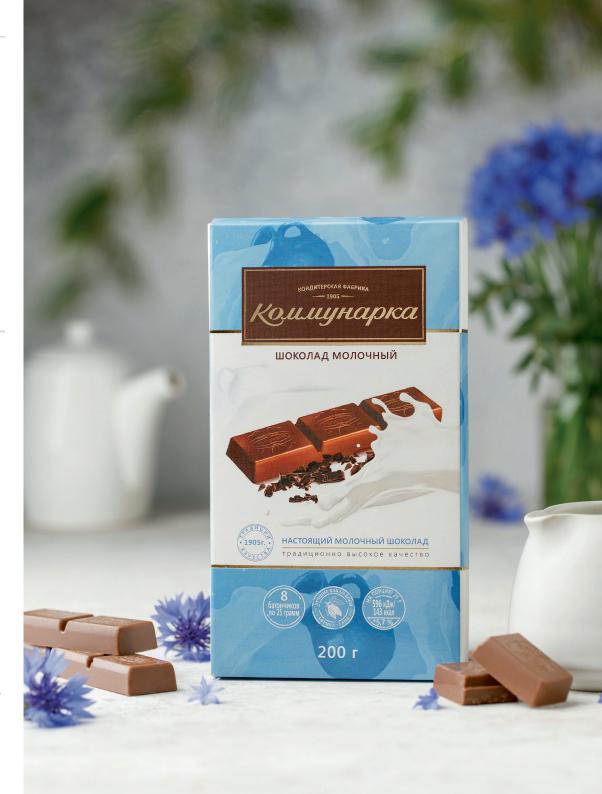

#### "Kommunarka" milk chocolate

Delicate milk chocolate with a subtle vanilla aroma. Cocoa product content - 31.4%.