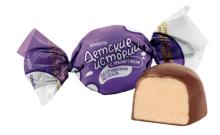

## "Detskie istorii" milk chocolate with milk filling 8 bars of milk chocolate with creamy milk filling.

Cocoa product content -32.7%.