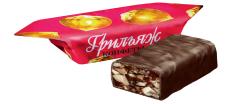

## "Lucky Chucky" milk chocolate with filling

Milk chocolate with caramel filling with the addition of peanuts and hazelnuts. Cocoa product content —