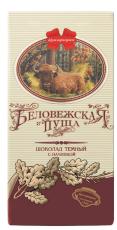

# "Belovezhskaya Pushcha" dark chocolate with filling Dark chocolate with jelly filling and gin flavor. Cocoa product content — 47%.

# "Belovezhskaya Pushcha Elite" dark chocolate with filling Dark chocolate with jelly filling and gin flavor. Cocoa product content — 50.5%.

Brand "Kommunarka" Brand "Kommunarka"