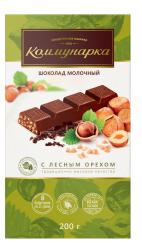

#### "Kommunarka" milk chocolate with hazelnuts

Milk chocolate with crushed nuts. Cocoa product content - 31.2%.

Brand "Kommunarka" Brand "El Caramel"