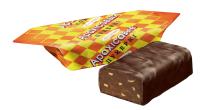

### "Arahisovye" glazed candies

Glazed candies based on roasted peanuts.

| P      |   | <b>6</b> |        |
|--------|---|----------|--------|
|        |   | 3/6 kg   | 12     |
| 1000 g | 4 | 4,0 kg   | months |