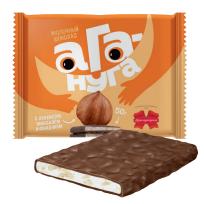

## "Aga-nuga" milk chocolate with peanuts, almonds and hazelnuts

Milk chocolate with a whipped body with peanuts, almonds and hazelnuts.

12 months