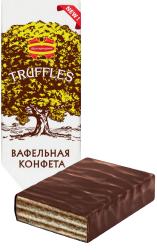

## "Trufelnye wafelnye" glazed candies in milk chocolate

Waffle candy with truffle filling in milk chocolate.

**O** 

2,5/5 kg

## **"Trufelnye wafelnye" glazed candies** A wafer candy in a large shell with truffle filling.

2,5 kg

12 months