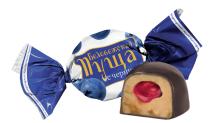

# "Belovezhskaya Pushcha" candies with cranberry puree Candies in dark chocolate with natural cranberry

puree and roasted peanuts.

## "Belovezhskaya Pushcha" candies with blueberry puree

Candies in dark chocolate with natural blueberry puree and roasted peanuts.

12 months