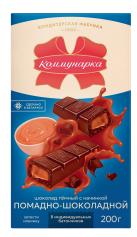

## "Kommunarka" dark chocolate with fondant chocolate filling

Dark chocolate with fondant filling. Cocoa product content -50.5%.

12 months