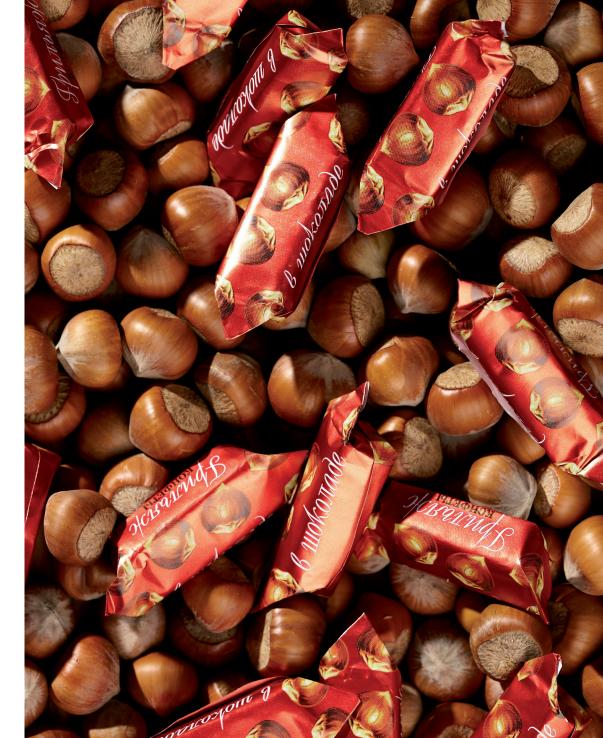

#### "Kommunarka" milk chocolate with hazelnuts

Milk chocolate with crushed nuts. Cocoa product content - 31.2%.

Brand "Kommunarka" Brand "El Caramel"