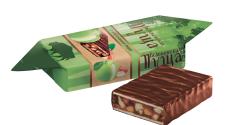

## **"Belovezhskaya Pushcha" candies with apple puree**Candies in dark chocolate with natural apple puree

and roasted peanuts.

12 months