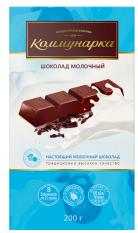

#### "Kommunarka" milk chocolate

Delicate milk chocolate with a subtle vanilla aroma. Cocoa product content - 31.4%.