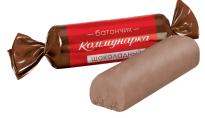

#### "Kommunarka" chocolate bar

Unglazed candies based on dairy products and cocoa mass.

| P      |   | (5)<br>3 kg | 12     |
|--------|---|-------------|--------|
| 1000 g | 4 | 4,0 kg      | months |