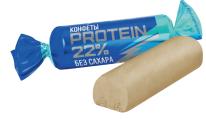

#### "PROTEIN 22%" candies

Unglazed candies with a 22% protein content, sugarfree.

| P      |   | T      |        |
|--------|---|--------|--------|
|        |   | 3 kg   | 12     |
| 1000 g | 4 | 4,0 kg | months |