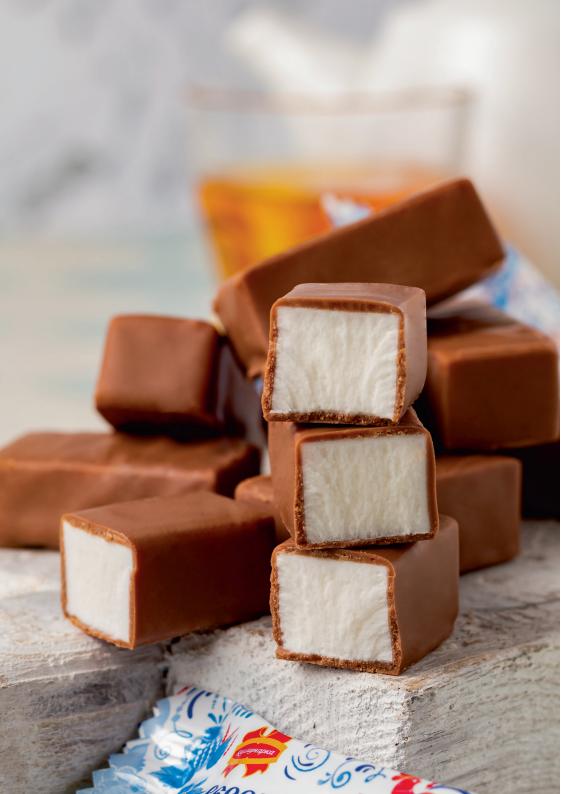

## "Nezhnoe souffle" glazed candies vanilla

Glazed soufflé with vanilla flavor.

## "Nezhnoe souffle" glazed candies chocolate

Glazed soufflé with chocolate flavor.

3 kg

6 months

**"Vesyolye treli" glazed candies**A delicate fluffy soufflé with the taste of whipped cream, covered with milk chocolate.