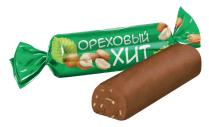

### "Orehovyj HIT" unglazed candies

Chocolate bar with pieces of crushed peanuts and nuts.

| P      |   | (a) 3 kg | 12     |
|--------|---|----------|--------|
| 1000 g | 4 | 4,0 kg   | months |