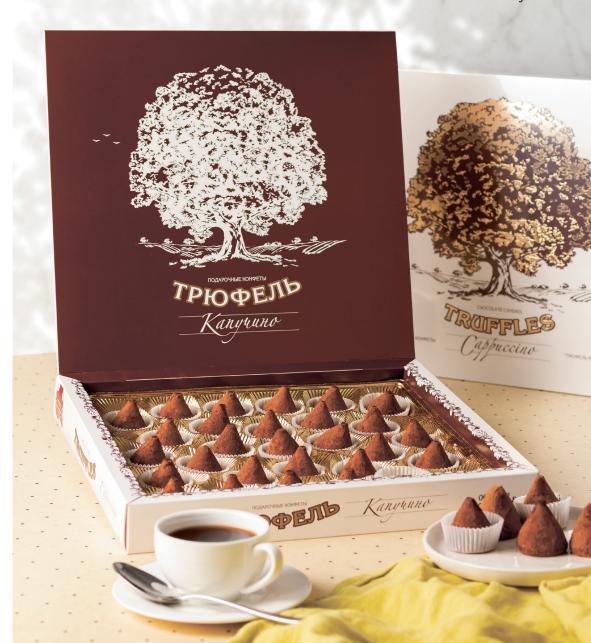

### "Truffles Elite" dark chocolate with

Dark chocolate with delicate truffle filling. Cocoa product content - 46.4%.

## "Truffles Elite" milk chocolate with

Milk chocolate with delicate truffle filling. Cocoa product content -28.2%.

12

#### "Truffles" dark chocolate with filling

Dark chocolate with delicate truffle filling. Cocoa product content -47%.