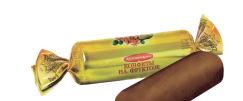

**"TRUFFLES dark" unglazed candies**Unglazed peanut-based candies with the addition of alcohol and cocoa.

| P      |   | <b>6</b> |        |
|--------|---|----------|--------|
|        |   | 3 kg     | 12     |
| 1000 g | 4 | 4,0 kg   | months |